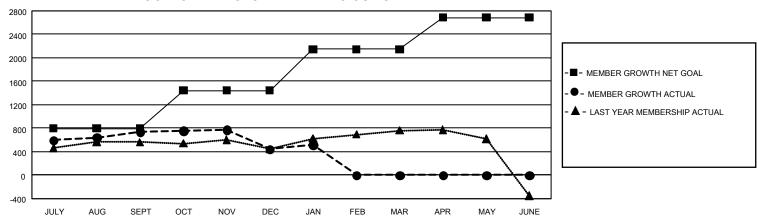

## GMT Constitutional Area 5 - K, Group M

REPORT DOES NOT INCLUDE CLUBS IN UNDISTRICTED AREAS.

| Clubs                 |               |           |               | Members               |                           |                         |                                              |
|-----------------------|---------------|-----------|---------------|-----------------------|---------------------------|-------------------------|----------------------------------------------|
| RESULTS FOR 2022-2023 |               |           |               | RESULTS FOR 2022-2023 |                           |                         |                                              |
| QUARTER               | NEW CLUB GOAL | NEW CLUBS | DROPPED CLUBS | QUARTER M             | IEMBER GROWTH NET<br>GOAL | MEMBER GROWTH<br>ACTUAL | DROPPED MEMBERS ACTUAL (including transfers) |
| JULY/AUG/SEPT         | 15            | 3         | 2             | JULY/AUG/SEP          | T 795                     | 1,439                   | 641                                          |
| OCT/NOV/DEC           | 15            | 1         | 1             | OCT/NOV/DEC           | 650                       | 497                     | 780                                          |
| JAN/FEB/MAR           | 102           | 0         | 0             | JAN/FEB/MAR           | 703                       | 183                     | 100                                          |
| APR/MAY/JUNE          | 93            | 0         | 0             | APR/MAY/JUNE          | 538                       | 0                       | 0                                            |

## GOALS AND ACTUAL MEMBERS CUMULATIVE

| DROPPED CLUBS: 3 |       | 426 CLUBS OF 606 ADDED 1<br>OR MORE NEW MEMBERS | GENDER DISTRIBUTION                 |                 |  |
|------------------|-------|-------------------------------------------------|-------------------------------------|-----------------|--|
|                  |       |                                                 | MALE                                | 18,153 (79.91%) |  |
|                  |       | 1                                               | FEMALE                              | 4,563 (20.09%)  |  |
| DROPPED MEMBERS  |       |                                                 | NON BINARY                          | 0 (0.00%)       |  |
| DECEASED         | 54    |                                                 | PREFER NOT TO ANSWER                | 0 (0.00%)       |  |
| CLUB CANCELLED   | 0     |                                                 | TOTAL FAMILY UNIT MEMBERS 77        |                 |  |
| OTHER            | 1,467 | CLICK HERE FOR                                  |                                     |                 |  |
| TOTAL            | 1,521 | CUMULATIVE MEMBERSHIP DATA                      | FAMILY MEMBERS PAYING HALF DUES 442 |                 |  |