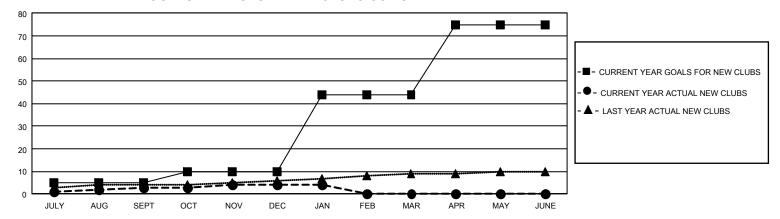

## GMT Constitutional Area 5 - K, Group M

REPORT DOES NOT INCLUDE CLUBS IN UNDISTRICTED AREAS.

| Clubs                 |               |           |               | Members               |                           |                         |                                              |
|-----------------------|---------------|-----------|---------------|-----------------------|---------------------------|-------------------------|----------------------------------------------|
| RESULTS FOR 2022-2023 |               |           |               | RESULTS FOR 2022-2023 |                           |                         |                                              |
| QUARTER               | NEW CLUB GOAL | NEW CLUBS | DROPPED CLUBS | QUARTER M             | IEMBER GROWTH NET<br>GOAL | MEMBER GROWTH<br>ACTUAL | DROPPED MEMBERS ACTUAL (including transfers) |
| JULY/AUG/SEPT         | 15            | 3         | 2             | JULY/AUG/SEP          | T 795                     | 1,439                   | 641                                          |
| OCT/NOV/DEC           | 15            | 1         | 1             | OCT/NOV/DEC           | 650                       | 497                     | 780                                          |
| JAN/FEB/MAR           | 102           | 0         | 0             | JAN/FEB/MAR           | 703                       | 183                     | 100                                          |
| APR/MAY/JUNE          | 93            | 0         | 0             | APR/MAY/JUNE          | 538                       | 0                       | 0                                            |

## GOALS AND ACTUAL NEW CLUBS CUMULATIVE